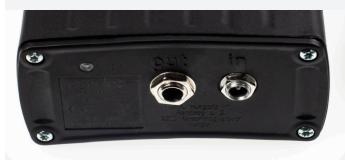

## **OLD BATTERY PACK & CHARGER**

- The power input connection point on the previous model of the Avalon battery pack is circular in shape, and as such, only a circular connector is compatible.
- In the event that a replacement transformer is necessary, it is required to replace both the battery pack and transformer at the same time, as the new model transformer will no longer be compatable with the original battery pack.