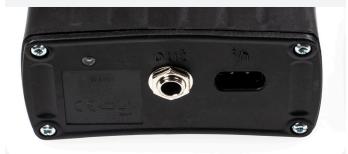

## **OLD BATTERY PACK & CHARGER**

- The power input connection point on the previous model of the Avalon battery pack is circular in shape, and as such, only a circular connector is compatible.
- In the event that a replacement transformer is necessary, it is required to replace both the battery pack and transformer at the same time, as the new model transformer will no longer be compatable with the original battery pack.