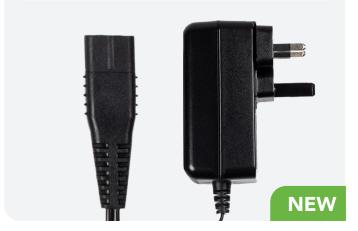

## **NEW BATTERY PACK & CHARGER**

- The power input connection point on the new model of the Avalon battery pack is rectangular in shape, and as such, only the new rectangular connector is compatible with it.
- If you find the need to replace the transformer, and already have a rectangular power input connection on your Avalon battery pack model, you have the option to purchase a separate transformer.