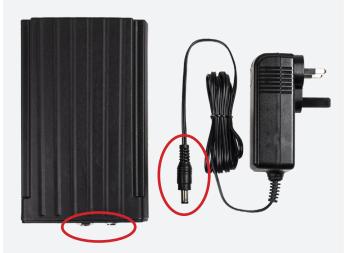

## **AVALON BATTERY PACK & CHARGER**

## **NEW BATTERY PACK & CHARGER**

- The power input connection point on the new model of the Avalon battery pack is rectangular in shape, and as such, only the new rectangular connector is compatible with it.
- If you find the need to replace the transformer, and already have a rectangular power input connection on your Avalon battery pack model, you have the option to purchase a separate transformer.