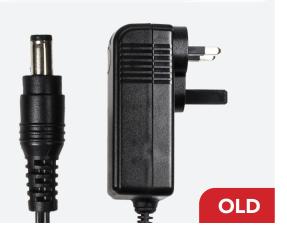

## **OLD BATTERY PACK & CHARGER**

- The power input connection point on the previous model of the Avalon battery pack is circular in shape, and as such, only a circular connector is compatible.
- In the event that a replacement transformer is necessary, it is required to replace both the battery pack and transformer at the same time, as the new model transformer will no longer be compatable with the original battery pack.