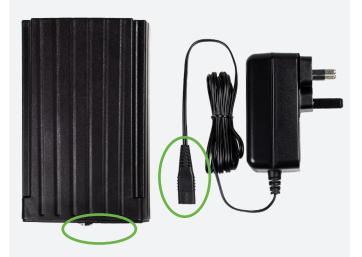

## **NEW BATTERY PACK & CHARGER**

- The power input connection point on the new model of the Avalon battery pack is rectangular in shape, and as such, only the new rectangular connector is compatible with it.
- If you find the need to replace the transformer, and already have a rectangular power input connection on your Avalon battery pack model, you have the option to purchase a separate transformer.